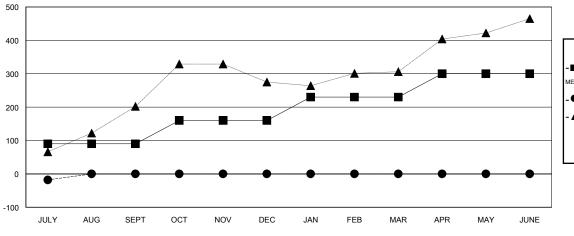

#### GOALS AND ACTUAL MEMBERS CUMULATIVE

ASSESSMENT DATA

| -■-  | CURRENT YEAR GOALS FOR NEW |
|------|----------------------------|
| MEMB | FRS                        |

- O - CURRENT YEAR ACTUAL MEMBERS

- ▲ - LAST YEAR ACTUAL MEMBERS

| DROPPED CLUBS: 0 |    |
|------------------|----|
| DROPPED MEMBERS  |    |
| DECEASED         | 1  |
| CLUB CANCELLED   | 0  |
| OTHER            | 60 |
| TOTAL            | 61 |