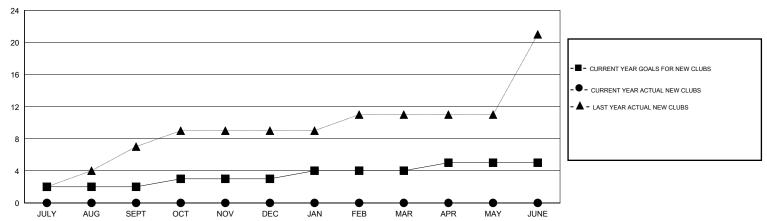

ND<br>NEW MEMBERS<br>ADDED | DROPPED<br>MEMBERS | NET<br>GAIN/LOSS |
| JULY/AUG/SEPT            | 2                | 0         | 0                | 0                     | JULY/AUG/SEPT            | 90                 | 43                                  | 61                 | -18              |
| OCT/NOV/DEC  JAN/FEB/MAR | 1                | 0<br>0    | 0                | 0<br>0                | OCT/NOV/DEC  JAN/FEB/MAR | 70<br>70           | 0<br>0                              | 0                  | 0<br>0           |
| APR/MAY/JUNE             | 1                | 0         | 0                | 0                     | APR/MAY/JUNE             | 70                 | 0                                   | 0                  | 0                |

### GOALS AND ACTUAL NEW CLUBS CUMULATIVE



#### GOALS AND ACTUAL MEMBERS CUMULATIVE



ASSESSMENT DATA

| -■-  | CURRENT YEAR GOALS FOR NEW |
|------|----------------------------|
| MEMB | FRS                        |

- O - CURRENT YEAR ACTUAL MEMBERS

- ▲ - LAST YEAR ACTUAL MEMBERS

| DROPPED CLUBS: 0 |    |
|------------------|----|
| DROPPED MEMBERS  |    |
| DECEASED         | 1  |
| CLUB CANCELLED   | 0  |
| OTHER            | 60 |
| TOTAL            | 61 |

| 16 CLUBS OF 93 ADDED 1 OR MORE<br>NEW MEMBERS | GENDER DISTRIBUTION  MALE 1,576 (60.50%)  FEMALE 1,029 (39.50%) |     |
|-----------------------------------------------|-----------------------------------------------------------------|-----|
| CLICK HERE FOR HEALTH                         | FAMILY UNIT MEMBERS                                             | 554 |

HEAD